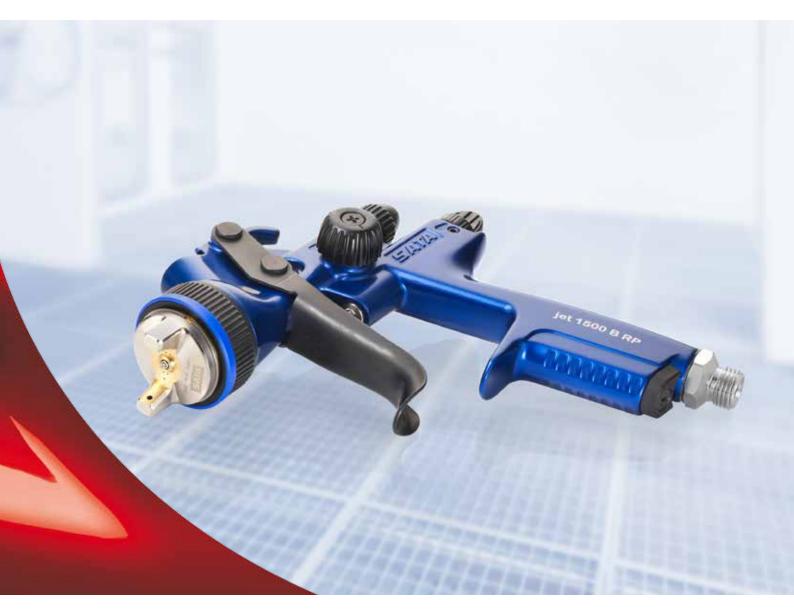

## SATAjet 1500 B

The SATAjet 1500 B has been developed for the application of basecoat, clear coat as well as 2K single-stage paint in the collision repair industry. The compact nozzle range with its optimised atomisation helps achieve perfect finishes.

### PRODUCT BENEFITS

- Developed for the application of basecoat, clear coat and 2K single-stage paint
- Optimised atomisation meeting the requirements of the collision repair industry
- Available in both HVLP and RP application technology
- Blue anodised spray gun body featuring black control elements
- Extended application window: from 0.5 to 2.4 bar (compliant at max. 1.8 bar (26 psi) with HVLP, and max. 2 bar (29 psi) with RP)

To achieve flawless finishes requires a spray gun which ensures fast and secure application.

The SATAjet 1500 B is offering the choice of both HVLP (Super Saver) or RP (Super Speed) technology, depending on the application requirements.